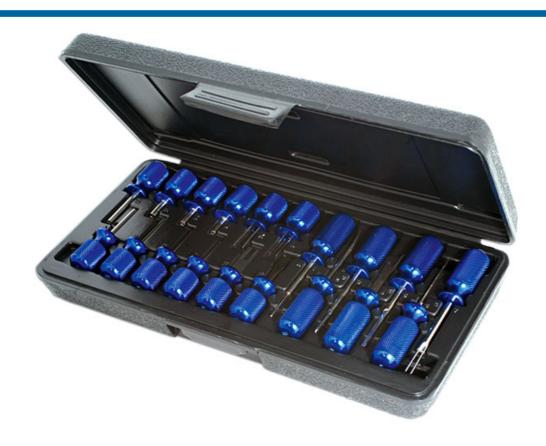

## **Terminal Tool Set**

A comprehensive terminal tool set that incorporates up to the minute products for use on standard Weather Pack and Pack Con terminals, the latest tool for new Volkswagen and Audi vehicles plus special tools for coolant sensors, wiring harnesses and terminal blocks on Chrysler, Hyundai, Kia and Mitsubishi vehicles. It is almost impossible to remove the wires from modern terminal blocks without damage without these tools.

## **Additional Information**

- A comprehensive terminal tool set that incorporates up to the minute products for use on standard Weather Pack and Air Con terminals.
- · Removes wires from terminal blocks without damage.
- Largest set of special tools for releasing coolant sensors, wiring harnesses and terminal blocks.
- Suitable for most modern vehicles including Chrysler, Hyundai, Kia, Mitsubishi, VAG, Ford, BMW, Mercedes-Benz, PSA, Fiat & Renault.
- · Supplied in a blow mould case.