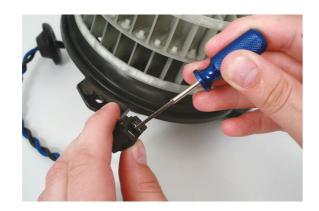

## **Terminal Tool Set**

A comprehensive terminal tool set that incorporates up to the minute products for use on standard Weather Pack and Pack Con terminals, the latest tool for new Volkswagen and Audi vehicles plus special tools for coolant sensors, wiring harnesses and terminal blocks on Chrysler, Hyundai, Kia and Mitsubishi vehicles. It is almost impossible to remove the wires from modern terminal blocks without damage without these tools.

## **Additional Information**

- A comprehensive terminal tool set that incorporates up to the minute products for use on standard Weather Pack and Air Con terminals.
- · Removes wires from terminal blocks without damage.
- Largest set of special tools for releasing coolant sensors, wiring harnesses and terminal blocks.
- Suitable for most modern vehicles including Chrysler, Hyundai, Kia, Mitsubishi, VAG, Ford, BMW, Mercedes-Benz, PSA, Fiat & Renault.
- · Supplied in a blow mould case.